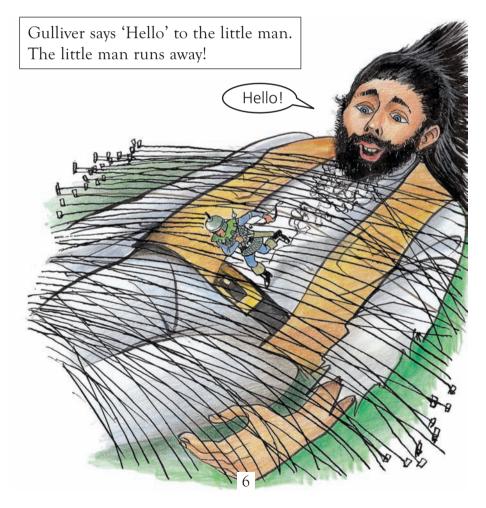

There is something on Gulliver's hand. It is moving up his arm.

The man is about 15 centimetres tall. He is looking at Gulliver. Gulliver is very surprised.

There are hundreds of little men. They have got bows and arrows. They speak a strange language.