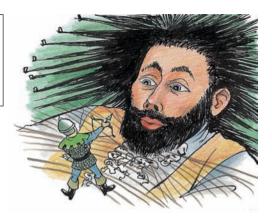

There is something on Gulliver's hand. It is moving up his arm.

The man is about 15 centimetres tall. He is looking at Gulliver. Gulliver is very surprised.

There are hundreds of little men. They have got bows and arrows. They speak a strange language.