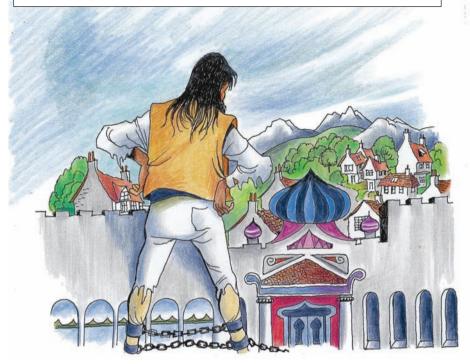

Gulliver stands up. He can see a city, trees and mountains. Everything is very small.

One day the emperor visits Gulliver. He speaks to Gulliver, but Gulliver does not understand the emperor.

The emperor sends ten clever teachers. They teach Gulliver their language. Gulliver learns very quickly. The country's name is Lilliput. The language is called Lilliputian. Gulliver is very happy. Now he can talk to the little people.