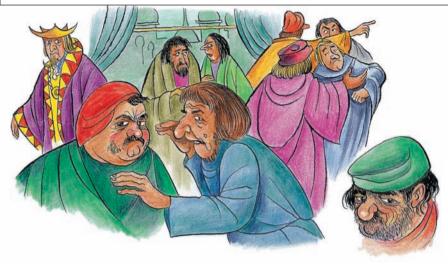

The emperor of Lilliput is very happy. But there are some bad men in Lilliput. They want to kill Gulliver. 'He is too big. He eats too much,' say the bad men.

So one day Gulliver leaves Lilliput. He goes to Blefuscu and looks for new adventures there.