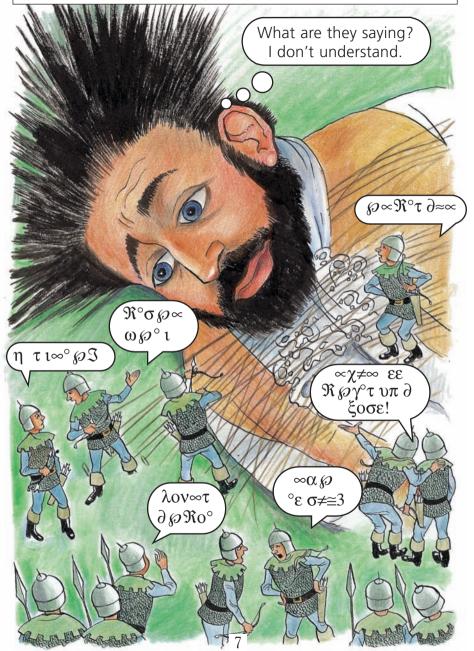

There is something on Gulliver's hand. It is moving up his arm.

The man is about 15 centimetres tall. He is looking at Gulliver. Gulliver is very surprised.

There are hundreds of little men. They have got bows and arrows. They speak a strange language.

But the little men do not understand Gulliver. He moves his hand up and down. Finally, his hand is free. He points to his mouth.

Now the little men understand. They give Gulliver meat, bread, fruit and milk. Gulliver is happy.