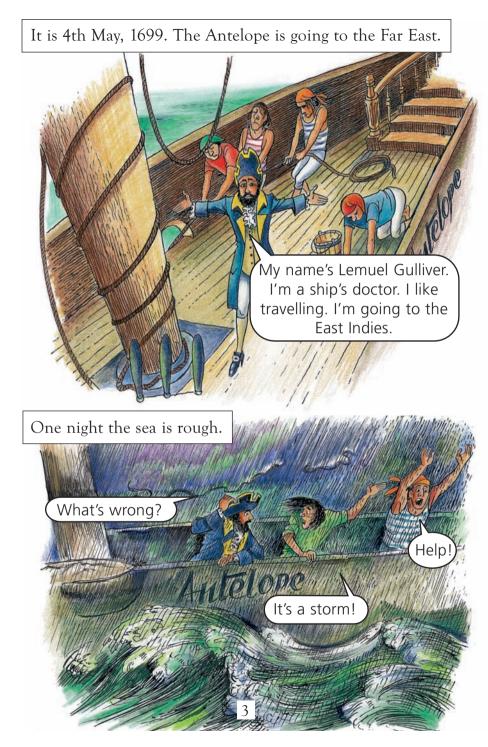

There are a lot of waves. The ship and the other men disappear under the water. Gulliver swims and swims.

Finally, Gulliver arrives at a beach. He cannot see any houses. He is very tired and he goes to sleep.