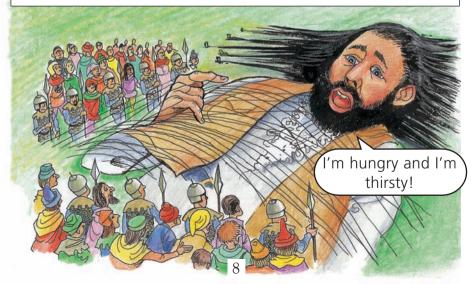

But the little men do not understand Gulliver. He moves his hand up and down. Finally, his hand is free. He points to his mouth.

Now the little men understand. They give Gulliver meat, bread, fruit and milk. Gulliver is happy.