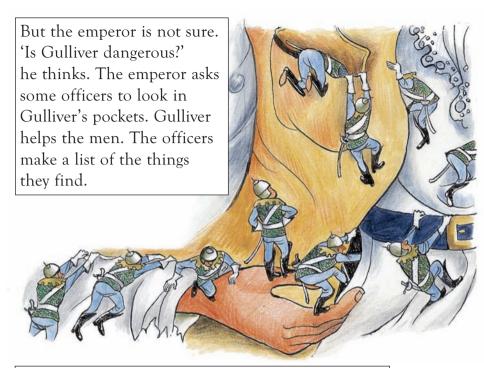

One day Gulliver asks the emperor a question.

They tell the emperor what is in Gulliver's pockets.

Gulliver is free now. He visits the city. The children play with him in the streets. Gulliver is very happy.