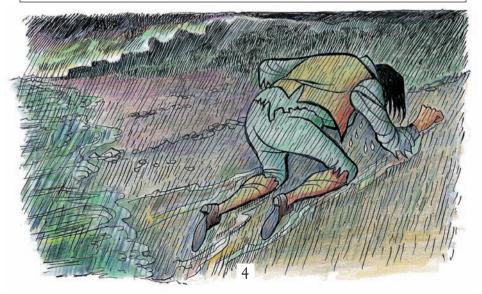

There is something on Gulliver's hand. It is moving up his arm.

The man is about 15 centimetres tall. He is looking at Gulliver. Gulliver is very surprised.

There are hundreds of little men. They have got bows and arrows. They speak a strange language.