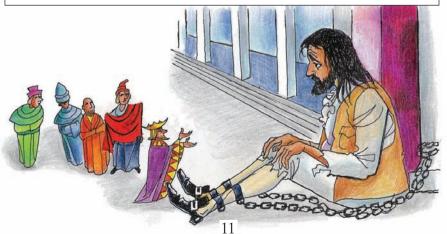

Gulliver stands up. He can see a city, trees and mountains. Everything is very small.

One day the emperor visits Gulliver. He speaks to Gulliver, but Gulliver does not understand the emperor.

The emperor sends ten clever teachers. They teach Gulliver their language. Gulliver learns very quickly. The country's name is Lilliput. The language is called Lilliputian. Gulliver is very happy. Now he can talk to the little people.