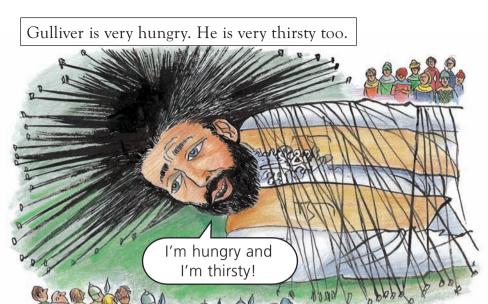

There is something on Gulliver's hand. It is moving up his arm.

The man is about 15 centimetres tall. He is looking at Gulliver. Gulliver is very surprised.

There are hundreds of little men. They have got bows and arrows. They speak a strange language.

But the little men do not understand Gulliver. He moves his hand up and down. Finally, his hand is free. He points to his mouth.

Now the little men understand. They give Gulliver meat, bread, fruit and milk. Gulliver is happy.