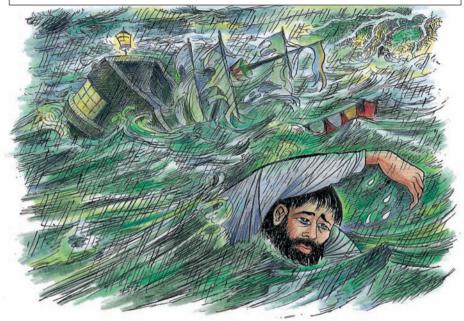

There are a lot of waves. The ship and the other men disappear under the water. Gulliver swims and swims.

Finally, Gulliver arrives at a beach. He cannot see any houses. He is very tired and he goes to sleep.