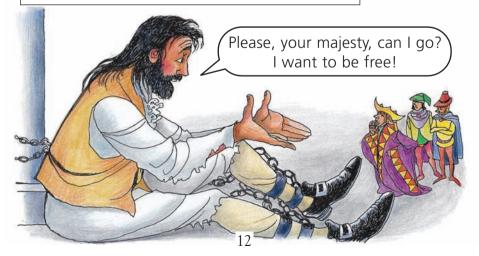

One day Gulliver asks the emperor a question.

They tell the emperor what is in Gulliver's pockets.

Gulliver is free now. He visits the city. The children play with him in the streets. Gulliver is very happy.