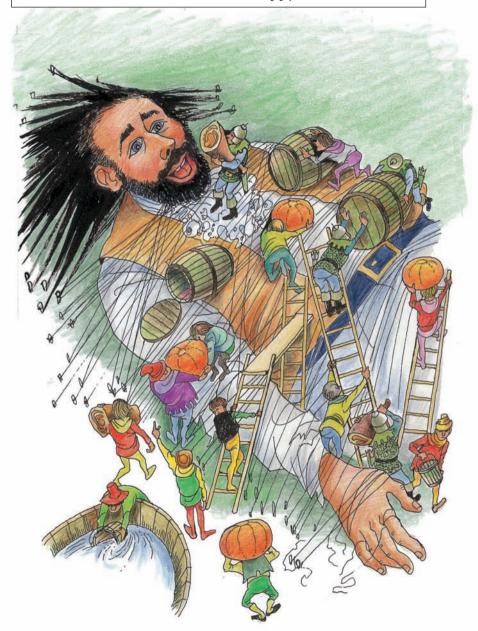

But the little men do not understand Gulliver. He moves his hand up and down. Finally, his hand is free. He points to his mouth.

Now the little men understand. They give Gulliver meat, bread, fruit and milk. Gulliver is happy.