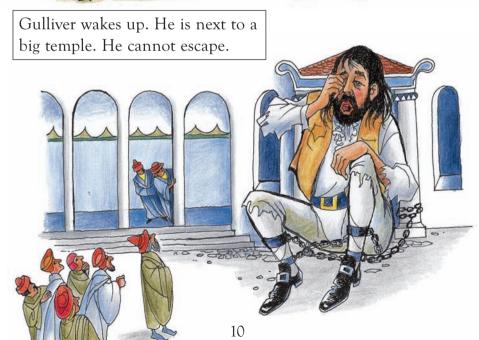

Gulliver stands up. He can see a city, trees and mountains. Everything is very small.

One day the emperor visits Gulliver. He speaks to Gulliver, but Gulliver does not understand the emperor.

The emperor sends ten clever teachers. They teach Gulliver their language. Gulliver learns very quickly. The country's name is Lilliput. The language is called Lilliputian. Gulliver is very happy. Now he can talk to the little people.