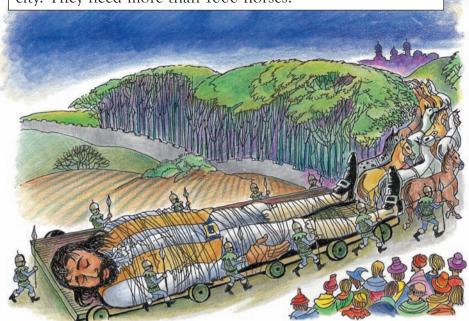

Gulliver stands up. He can see a city, trees and mountains. Everything is very small.

One day the emperor visits Gulliver. He speaks to Gulliver, but Gulliver does not understand the emperor.

The emperor sends ten clever teachers. They teach Gulliver their language. Gulliver learns very quickly. The country's name is Lilliput. The language is called Lilliputian. Gulliver is very happy. Now he can talk to the little people.