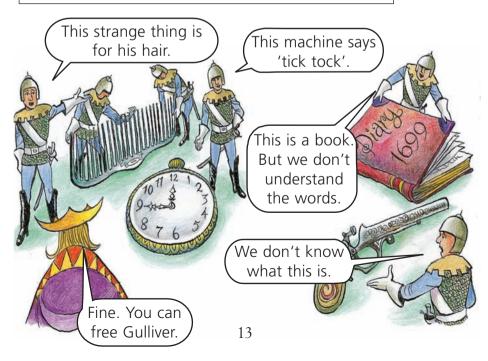

One day Gulliver asks the emperor a question.

They tell the emperor what is in Gulliver's pockets.

Gulliver is free now. He visits the city. The children play with him in the streets. Gulliver is very happy.