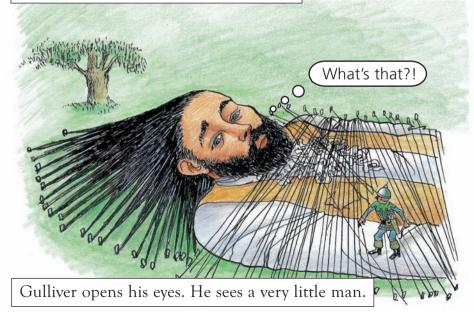

There are a lot of waves. The ship and the other men disappear under the water. Gulliver swims and swims.

Finally, Gulliver arrives at a beach. He cannot see any houses. He is very tired and he goes to sleep.

There is something on Gulliver's hand. It is moving up his arm.

The man is about 15 centimetres tall. He is looking at Gulliver. Gulliver is very surprised.

There are hundreds of little men. They have got bows and arrows. They speak a strange language.