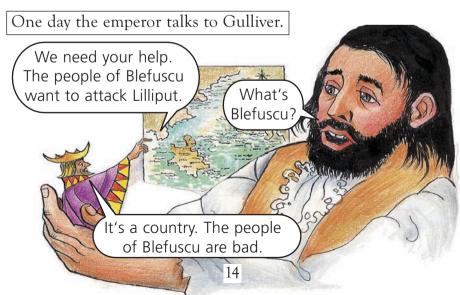

The emperor of Lilliput is very happy. But there are some bad men in Lilliput. They want to kill Gulliver. 'He is too big. He eats too much,' say the bad men.

So one day Gulliver leaves Lilliput. He goes to Blefuscu and looks for new adventures there.