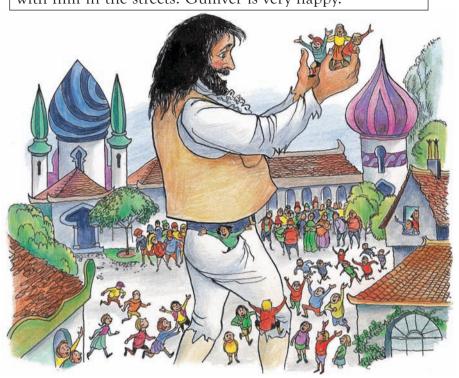

One day Gulliver asks the emperor a question.

They tell the emperor what is in Gulliver's pockets.

Gulliver is free now. He visits the city. The children play with him in the streets. Gulliver is very happy.