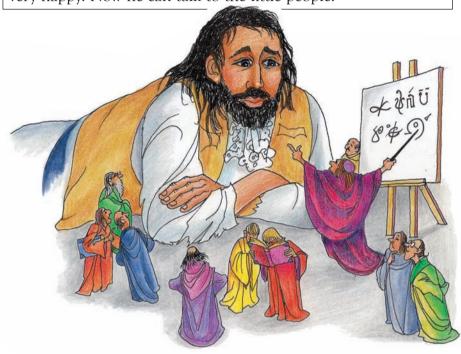

Gulliver stands up. He can see a city, trees and mountains. Everything is very small.

One day the emperor visits Gulliver. He speaks to Gulliver, but Gulliver does not understand the emperor.

The emperor sends ten clever teachers. They teach Gulliver their language. Gulliver learns very quickly. The country's name is Lilliput. The language is called Lilliputian. Gulliver is very happy. Now he can talk to the little people.