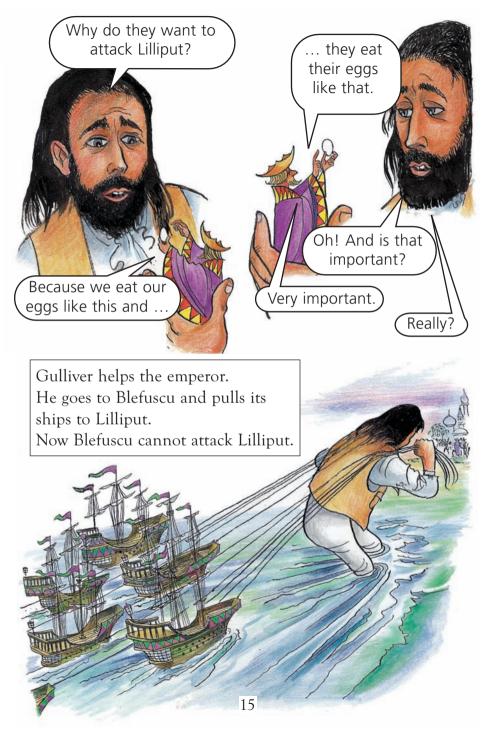

The emperor of Lilliput is very happy. But there are some bad men in Lilliput. They want to kill Gulliver. 'He is too big. He eats too much,' say the bad men.

So one day Gulliver leaves Lilliput. He goes to Blefuscu and looks for new adventures there.